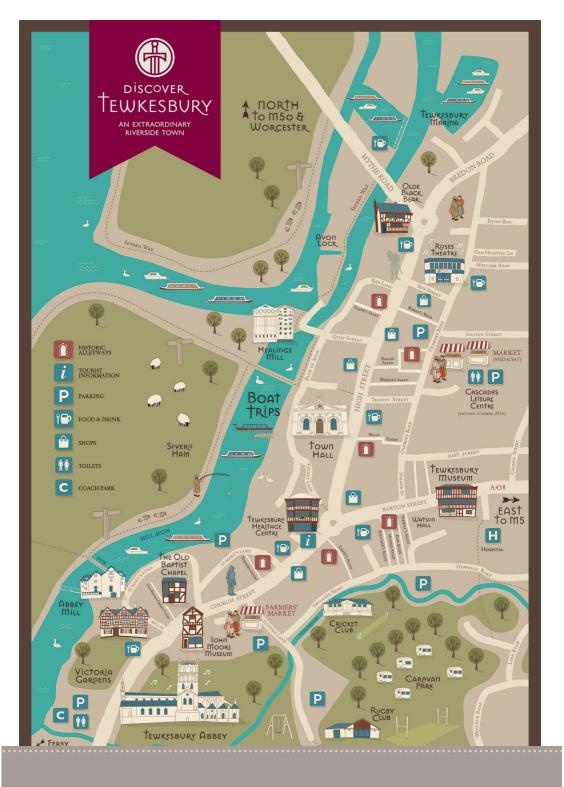

m-11pm

Hing Wah, 12 Barton Street, GL20 5PP Phone 01684 292373

Chinese Takeaway

**Lotus,** 42-43 Barton Street, GL20 5PR Phone 01684 293851

Chinese Takeaway

Parsons Bakery, 110 High Street, GL20 5JZ

Phone 01684 273376

www.parsonsbakery.co.uk

Sandwiches, baguettes, pastries, cakes and hot & cold drinks Open Monday - Friday 7.30am-4pm, Saturday 8am-4pm

Subway, 46 High Street, GL20 5BH

Phone 01684 297494

www.subway.co.uk

Fresh sandwiches, salads and snacks

Open Monday - Thursday 7am-8pm, Friday 7am-9pm, Saturday 8am-9pm, Sunday 10am-8pm

Tasty Bites, 154 High Street, GL20 5JP

Phone 079 69120352

Takeaway sandwich shop

Open Monday - Friday 8am-3pm, Saturday 8am-4pm

Turquaz Artisan Grill, 43 High Street, GL20 5BH

Phone 079 82972555

Turkish takeaway.

Open daily 4.30pm-11pm





## Come in and see how we can help you enjoy your visit!



- Information on Tewkesbury and its attractions
- Information on what to do in and around Gloucestershire
  - Day excursion coach tickets
  - National Express coach tickets
    - Local event tickets
  - Local accommodation bookings
  - Souvenirs, publications, local crafts and stamps



100 Church Street, Tewkesbury, GL20 5AB.
Phone 01684 855040
email tewkesburytic@tewkesbury.gov.uk