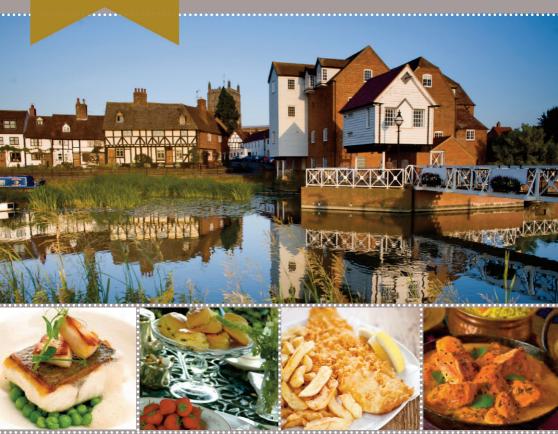

# EATING OUT

YOU'LL FIND PLENTY OF CHOICE FOR YOUR DINING EXPERIENCE IN TEWKESBURY, FROM CONTEMPORARY INTERNATIONAL CUISINE AND TRADITIONAL TUDOR PUBS TO QUIRKY COFFEE HOUSES. WHATEVER YOU'RE CRAVING, WE'VE GOT IT COVERED THROUGH BREAKFAST, LUNCH AND DINNER.