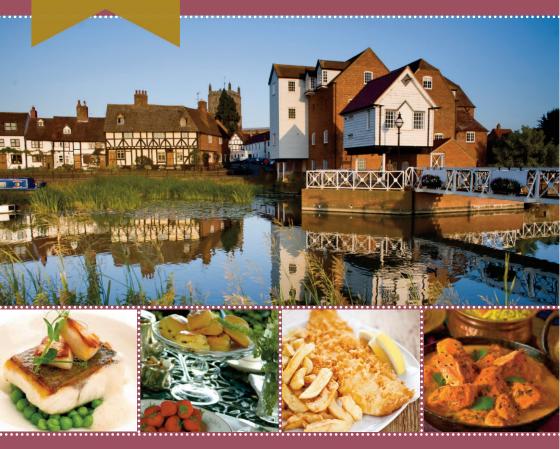

You'll find plenty of choice for your dining experience in tewkesbury, from contemporary international cuisine and traditional tudor pubs to quirky coffee houses. whatever you're craving, we've got it covered through breakfast, lunch and dinner.