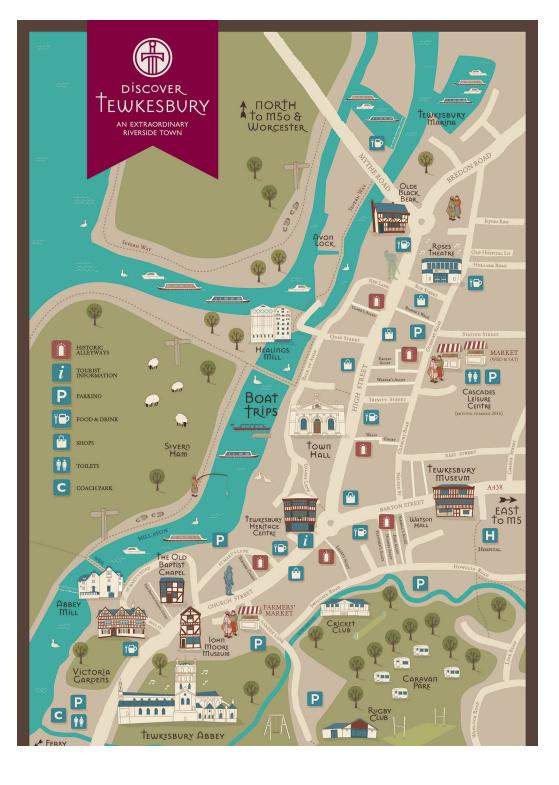

6186 Fish & Chip shop takeaway and restaurant.

**KFC,** 26 High Street, Tewkesbury, GL20 5AT Fast food restaurant & Takeaway

**Kingfisher**, 1 Quay Street, GL20 5BE Phone: 01684 292365 www.kingfisher-restaurant.com Fish & chip shop takeaway and restaurant.

Lotus, 42-43 Barton Street, GL20 5PR Phone: 01684 293851 Chinese Takeaway.

Parsons Bakery, 110 High Street, GL20 5JZ Phone: 01684 273376 www.parsonsbakery.co.uk Sandwiches, baguettes, pastries, cakes and hot & cold drinks.

Subway, 46 High Street, GL20 5BH Phone: 01684 297494 www.subway.co.uk Fresh sandwiches, salads and snacks.

Sugars Burgers, 41a High Street, GL20 5BB Phone: 07920463484 www.sugars-burger.business.site Takeaway burgers.

**Turquaz Artisan Grill,** 43 High Street, GL20 5BH Phone: 079 82972555 Turkish takeaway.







## Come in and see how we can help you enjoy your visit!



Information on Tewkesbury and its attractions Information on what to do in and around Gloucestershire Day excursion coach tickets National Express coach tickets Local event tickets Local accommodation bookings Souvenirs, publications, local crafts and stamps





100 Church Street, Tewkesbury, GL20 5AB. Phone 01684 855040 email tewkesburytic@tewkesbury.gov.uk