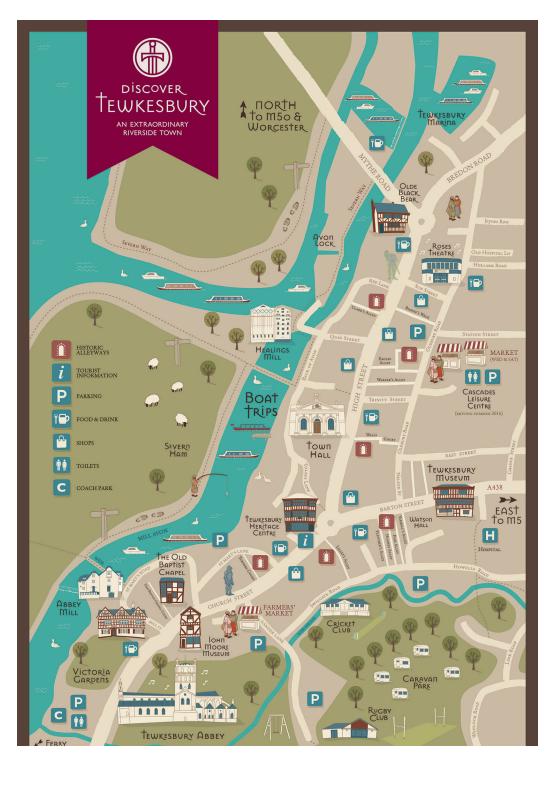

w.kingfisher-restaurant.com

Fish & chip shop takeaway and restaurant.

Hing Wah, 12 Barton Street, GL20 5PP

Phone: 01684 292373 Chinese Takeaway.

Lotus, 42-43 Barton Street, GL20 5PR

Phone: 01684 293851 Chinese Takeaway.

Nice Tea, 154 High Street, GL20 5BH

Phone: 01684 293622

Hot drinks, fresh fruit juices and bubble tea.

Parsons Bakery, 110 High Street, GL20 5JZ

Phone: 01684 273376 www.parsonsbakery.co.uk

Sandwiches, baguettes, pastries, cakes and hot & cold drinks.

Subway, 46 High Street, GL20 5BH

Phone: 01684 297494 www.subway.co.uk

Fresh sandwiches, salads and snacks.

Sugars Burgers, 41a High Street, GL20 5BB

Phone: 07920463484

www.sugars-burger.business.site

Takeaway burgers.

Turquaz Artisan Grill, 43 High Street, GL20 5BH

Phone: 079 82972555 Turkish takeaway.







# Come in and see how we can help you enjoy your visit!



- Information on Tewkesbury and its attractions
- Information on what to do in and around Gloucestershire
  - Day excursion coach tickets
  - National Express coach tickets
    - Local event tickets
  - Local accommodation bookings
  - Souvenirs, publications, local crafts and stamps



100 Church Street, Tewkesbury, GL20 5AB.
Phone 01684 855040
email tewkesburytic@tewkesbury.gov.uk