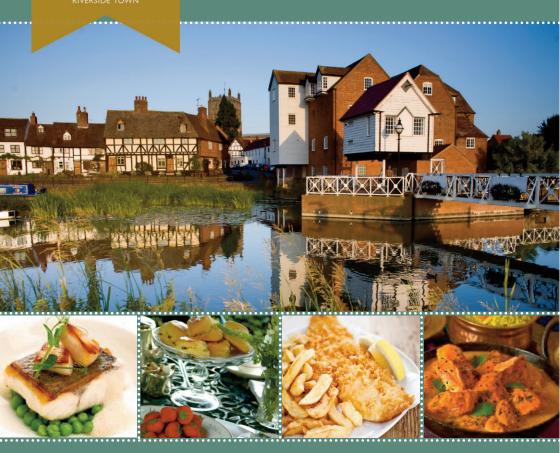

# EATING OUT

YOU'LL FIND PLENTY OF CHOICE FOR YOUR DINING EXPERIENCE IN TEWKESBURY, FROM CONTEMPORARY INTERNATIONAL CUISINE AND TRADITIONAL TUDOR PUBS TO QUIRKY COFFEE HOUSES. WHATEVER YOU'RE CRAVING, WE'VE GOT IT COVERED THROUGH BREAKFAST, LUNCH AND DINNER.