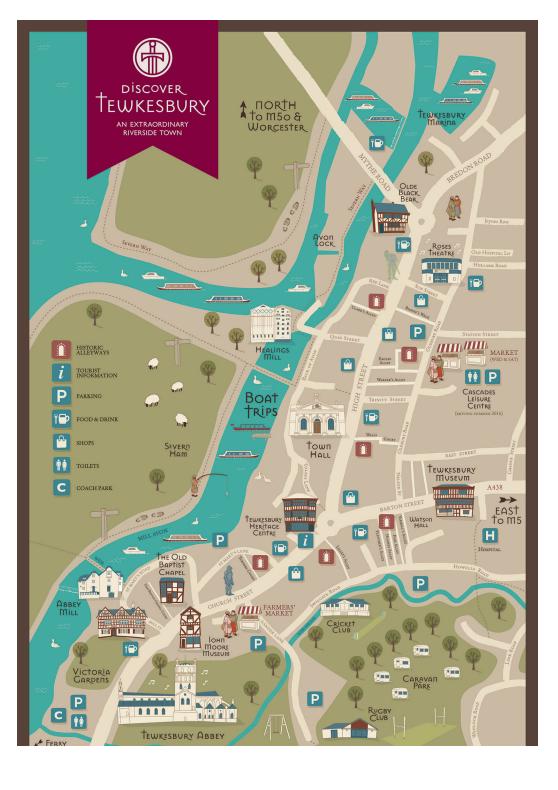

6

Fish & Chip shop takeaway and restaurant.

**KFC**, 26 High Street, Tewkesbury, GL20 5AT Fast food restaurant & Takeaway

Kingfisher, 1 Quay Street, GL20 5BE

Phone: 01684 292365

www.kingfisher-restaurant.com

Fish & chip shop takeaway and restaurant.

Lotus, 42-43 Barton Street, GL20 5PR

Phone: 01684 293851 Chinese Takeaway.

Parsons Bakery, 110 High Street, GL20 5JZ

Phone: 01684 273376 www.parsonsbakery.co.uk

Sandwiches, baguettes, pastries, cakes and hot & cold drinks.

Subway, 46 High Street, GL20 5BH

Phone: 01684 297494 www.subway.co.uk

Fresh sandwiches, salads and snacks.

Sugars Burgers, 41a High Street, GL20 5BB

Phone: 07920463484

www.sugars-burger.business.site

Takeaway burgers.

Turquaz Artisan Grill, 43 High Street, GL20 5BH

Phone: 079 82972555 Turkish takeaway.





# Come in and see how we can help you enjoy your visit!



Information on Tewkesbury and its attractions
Information on what to do in and around Gloucestershire
Day excursion coach tickets
National Express coach tickets
Local event tickets
Local accommodation bookings
Souvenirs, publications, local crafts and stamps



100 Church Street, Tewkesbury, GL20 5AB.
Phone 01684 855040
email tewkesburytic@tewkesbury.gov.uk