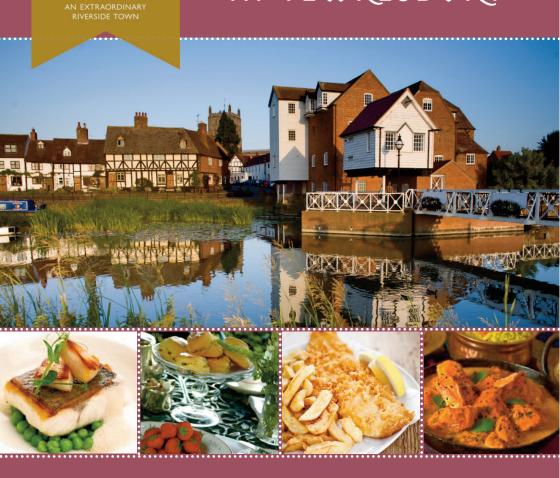

## Eating Out in Tewkesbury

YOU'LL FIND PLENTY OF CHOICE FOR YOUR DINING EXPERIENCE IN TEWKESBURY, FROM CONTEMPORARY INTERNATIONAL CUISINE AND TRADITIONAL TUDOR PUBS TO QUIRKY COFFEE HOUSES. WHATEVER YOU'RE CRAVING, WE'VE GOT IT COVERED THROUGH BREAKFAST, LUNCH AND DINNER.