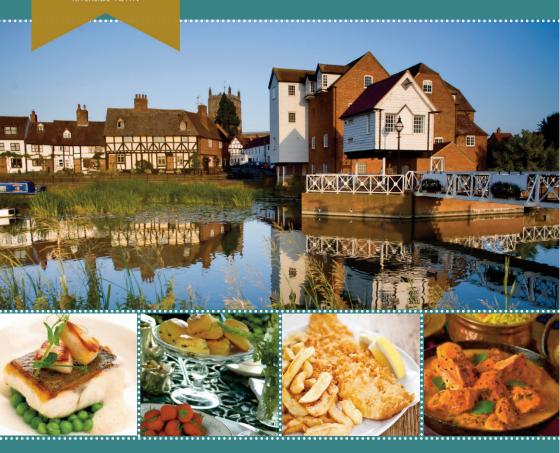

# EATING OUT

YOU'LL FIND PLENTY OF CHOICE FOR YOUR DINING EXPERIENCE IN TEWKESBURY, FROM CONTEMPORARY INTERNATIONAL CUISINE AND TRADITIONAL TUDOR PUBS TO QUIRKY COFFEE HOUSES. WHATEVER YOU'RE CRAVING, WE'VE GOT IT COVERED THROUGH BREAKFAST, LUNCH AND DINNER.