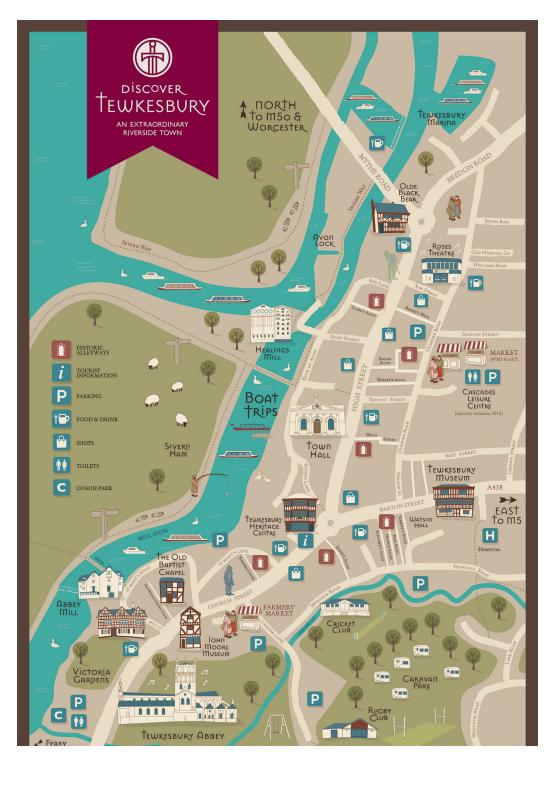

ay

Kingfisher, 1 Quay Street, GL20 5BE

Phone: 01684 292365

www.kingfisher-restaurant.com

Fish & chip shop takeaway and restaurant.

Hing Wah, 12 Barton Street, GL20 5PP Phone 01684 292373

Chinese Takeaway



TEWKESBURY

# Eating out in Tewkesbury

Eating Out
TEWKESBURY
AN EXTRAORDINARY
RIVERSIDE TOWN

Lotus, 42-43 Barton Street, GL20 5PR

Phone: 01684 293851 Chinese Takeaway.

**Papa Johns,** 133-134 High Street, GL20 5JS Phone 01684 627100

Parsons Bakery, 110 High Street, GL20 5JZ

Phone: 01684 273376 www.parsonsbakery.co.uk Sandwiches, baguettes, pastries, cakes and hot & cold drinks.

Subway, 46 High Street, GL20 5BH

Phone: 01684 297494 www.subway.co.uk Fresh sandwiches, salads and snacks.

Turquaz Artisan Grill, 43 High Street, GL20 5BH

Phone: 079 82972555 Turkish takeaway.





# Come in and see how we can help you enjoy your visit!



Information on Tewkesbury and its attractions
Information on what to do in and around Gloucestershire
Day excursion coach tickets
National Express coach tickets
Local event tickets
Local accommodation bookings
Souvenirs, publications, local crafts and stamps



100 Church Street, Tewkesbury, GL20 5AB.
Phone 01684 855040
email tewkesburytic@tewkesbury.gov.uk